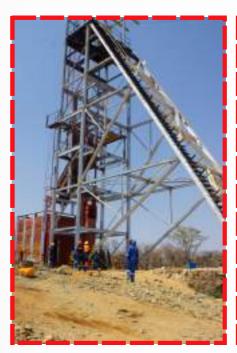

#### Scope of Work

Surface and underground equipping. Surface equipping being the headgear, surface conveyor, bank screens, a 2500mm diameter sheave, jack catch boxes, bank steelwork, ore chutes to the conveyor, winder house, ore bin and mechanical installations. The underground equipping involved extensive development works being fabrication of kibbles and Galloway stage, side wall supporting, shaft collar civils, shaft steel equipping, compressed air pipe fixing, shaft water pipe fixing, shaft electrical cables fixing and installation of rails in tunnels.