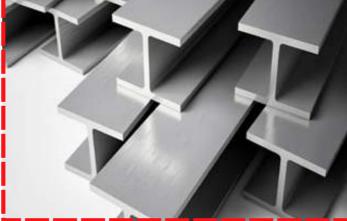

#### Structural Steelwork

- Roof steelwork
- Support structures
- · Access stairways and platforms
- Hand Railing
- Bridges