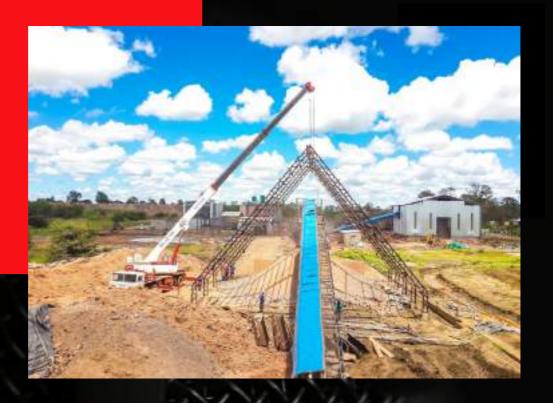

### **KEY PROJECTS**

#### **SMPP PROJECT**

Client : DALLAGLIO - PICKSTONE MINE

#### Scope of Work

Surface and underground equipping. Surface equipping being the headgear, surface conveyor, bank screens, a 2500mm diameter sheave, jack catch boxes, bank steelwork, ore chutes to the conveyor, winder house, ore bin and mechanical installations. The underground equipping involved extensive development works being fabrication of kibbles and Galloway stage, side wall supporting, shaft collar civils, shaft steel equipping, compressed air pipe fixing, shaft water pipe fixing, shaft electrical cables fixing and installation of rails in tunnels.