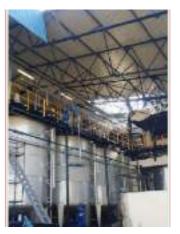

### **WORKSHOP**

Our Fabrication workshop is situated in Bulawayo Steel dale and has 2000m2 of work floor area with a 15 Ton overhead crane.

### **EQUIPMENT**

- Welding machines
- Rolling Machines
- Guillotines
- Bend brakes
- CNC Plasma Cutting Plant
- Tank Rotating Rollers

- Sand blasting machine
- Croppers
- Vertical Borers
- Milling machines
- Pedestal Grinders
- Rigging Tackle