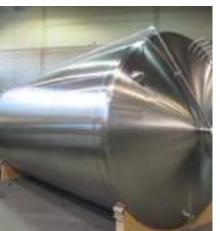

#### Plate-work

- Steel Tanks
- Storage vessels
- Water tanks
- Petroleum tanks
- Chutes
- Hoppers