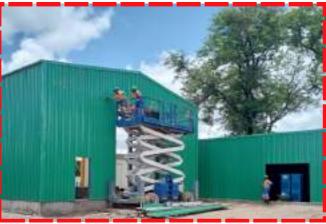

### CRANES

- 6 Ton HIAB
- 12 Ton HIAB
- 25 Ton Crane
- 30 Ton Crane
- 50 Ton Crane
- 60 Ton Crane
- 80 Ton Crane
- 110 Ton Crane
- 7 Ton Forklift
- Scissors Platform
- Cherry Pickers

HEMI