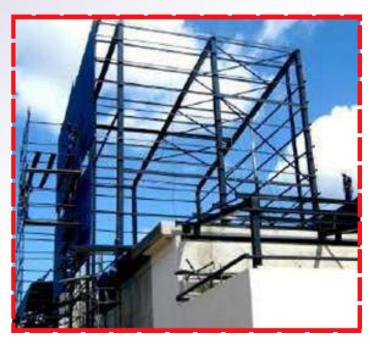

#### Structural Steelwork

- Roof steelwork
- Support structures
- · Access stairways and platforms
- Hand Railing
- Bridges

### **WORKSHOP**

Our Fabrication workshop is situated in Bulawayo Steel dale and has 2000m2 of work floor area with a 15 Ton overhead crane.