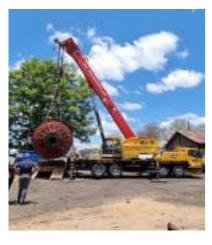

### CRANES

- 6 Ton HIAB
- 12 Ton HIAB
- 25 Ton Crane
- 30 Ton Crane
- 50 Ton Crane
- 60 Ton Crane
- 80 Ton Crane
- 110 Ton Crane
- 7 Ton Forklift
- Scissors Platform
- Cherry Pickers

HEMI