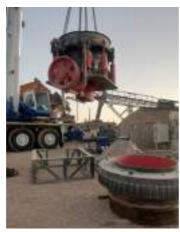

### CRANES

- 6 Ton HIAB
- 12 Ton HIAB
- 25 Ton Crane
- 30 Ton Crane
- 50 Ton Crane
- 60 Ton Crane
- 80 Ton Crane
- 110 Ton Crane
- 7 Ton Forklift
- Scissors Platform
- Cherry Pickers

HEMI