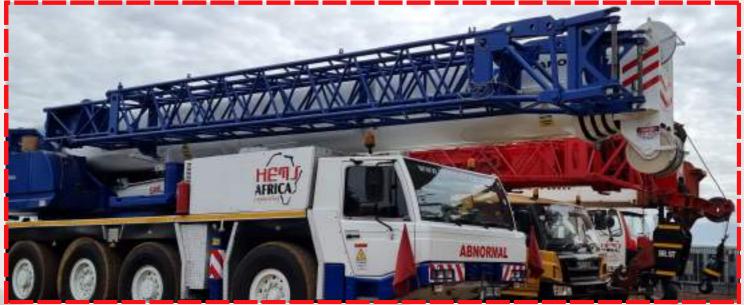

### CRANES

- 6 Ton HIAB
- 12 Ton HIAB
- 25 Ton Crane
- 30 Ton Crane
- 50 Ton Crane
- 60 Ton Crane
- 80 Ton Crane
- 110 Ton Crane
- 7 Ton Forklift
- Scissors Platform
- Cherry Pickers

HEMI