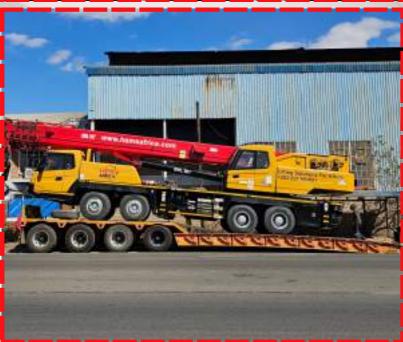

### CRANES

- 6 Ton HIAB
- 12 Ton HIAB
- 25 Ton Crane
- 30 Ton Crane
- 50 Ton Crane
- 60 Ton Crane
- 80 Ton Crane
- 110 Ton Crane
- 7 Ton Forklift
- Scissors Platform
- Cherry Pickers

HEMI